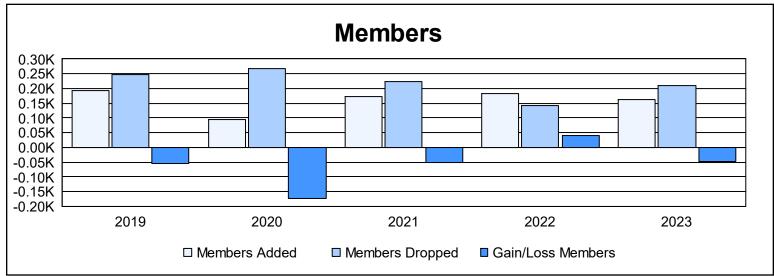

District 410 E As of June 2023 Cumulative

| Year      | New<br>Clubs | Dropped<br>Clubs | Gain/<br>Loss<br>Clubs | New<br>Members | Charter<br>Members | Reinstate<br>Members | Transfer<br>Members | Total<br>Member<br>Added | Total<br>Members<br>Dropped | Gain/<br>Loss<br>Members |
|-----------|--------------|------------------|------------------------|----------------|--------------------|----------------------|---------------------|--------------------------|-----------------------------|--------------------------|
| 2018-2019 | 2            | 0                | 2                      | 125            | 49                 | 6                    | 14                  | 194                      | 248                         | -54                      |
| 2019-2020 | 0            | 10               | -10                    | 69             | 1                  | 11                   | 12                  | 93                       | 266                         | -173                     |
| 2020-2021 | 0            | 4                | -4                     | 145            | 4                  | 14                   | 9                   | 172                      | 222                         | -50                      |
| 2021-2022 | 0            | 4                | -4                     | 164            | 0                  | 8                    | 12                  | 184                      | 143                         | 41                       |
| 2022-2023 | 0            | 0                | 0                      | 127            | 3                  | 9                    | 23                  | 162                      | 210                         | -48                      |
| Average   | 0            | 4                | -3                     | 126            | 11                 | 10                   | 14                  | 161                      | 218                         | -57                      |